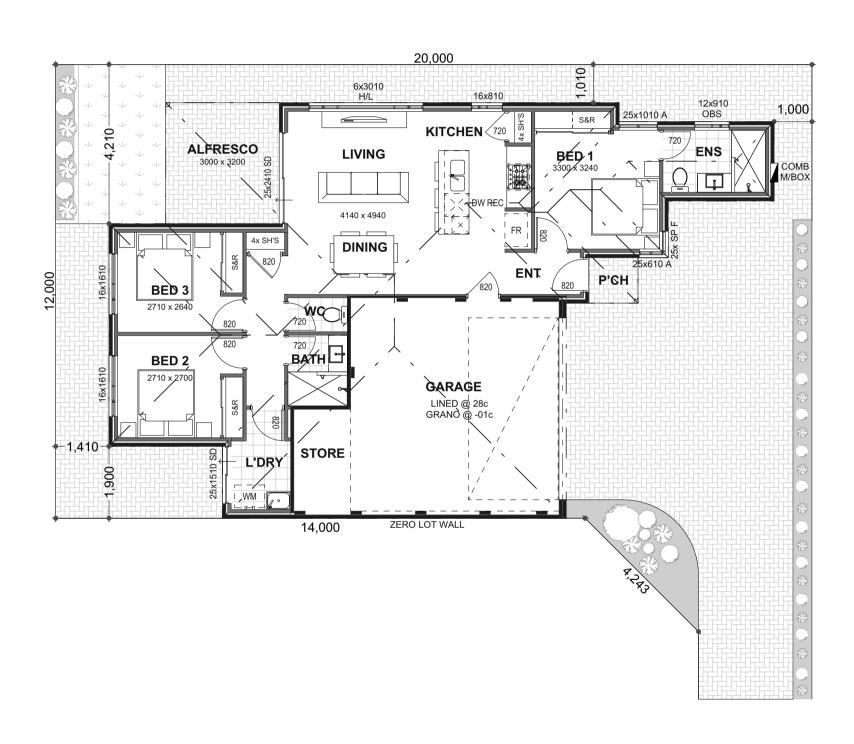

| NOTE: BCA regulated Energy Efficiency requirements to new dwellings may alter this design.                              |             |                   | FINAL HOUSE POSITION AND SETBACKS SUBJECT TO CHANGE UPON RECEIPT OF LOT SURVEY, SHIRE &        |           |              | BUILDING AREA |            |
|-------------------------------------------------------------------------------------------------------------------------|-------------|-------------------|------------------------------------------------------------------------------------------------|-----------|--------------|---------------|------------|
| This plan is Copyright under THE NEW HOME COMPANY. Reproduction of this plan is illegal without the written permission. |             |                   | DEVELOPERS REQUIREMENTS. THE NEW HOME COMPANY RESERVES THE RIGHT TO ADJUST THE HOUSE LOCATION. |           |              | HOUSE AREA    | 92.238     |
| HOUSE TYPE:                                                                                                             | SIGNATURES  | XXX               | PLOT RATIO:<br>SITE AREA: XXXm²                                                                |           |              | GARAGE/ST.    | 37.551     |
| TBA                                                                                                                     | CLIENT 1:   | REV<br>XXX        |                                                                                                |           | THE          | ALFRESCO      | 9.600      |
| CUENTS NAME:                                                                                                            | 1           | DESIGN BY:        | BUILDING AREA: XXXm² SITE COVERAGE: XX%                                                        |           | NEW HOME     | PORCH         | 1.560      |
|                                                                                                                         |             |                   |                                                                                                |           |              | TOTAL         | 140.949 m² |
| SITE ADDRESS:                                                                                                           | DATE:       | DATE:<br>XX/XX/XX | ZONING: XXX                                                                                    |           | INEVV HOIVIE | ROOF AREA     | 140.949    |
| LOT                                                                                                                     | SHIRE:      |                   | DAP/LDP: XXX                                                                                   | —COMPANY— |              |               | 1          |
| 201                                                                                                                     | CITY OF XXX |                   | BAL: XXX                                                                                       |           | COMITAIN     |               |            |